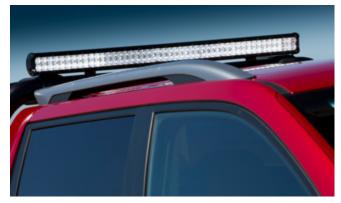

### NEW MUSSO PICK-UP

Front Skid Plate

Light Bar Kit

Rear Skid Plate

Side Step Set – Chrome

Side Step Set – Rebel

| Rubber Mat Set                                                                                                                                | £35.00  |
|-----------------------------------------------------------------------------------------------------------------------------------------------|---------|
| Heavy Duty Seat Cover Set Front                                                                                                               | £85.00  |
| Heavy Duty Seat Cover Set Rear                                                                                                                | £75.00  |
| Travel Kit Moulded Bag - Includes - warning triangle, 1st aid kit, hi vis<br>vests, tyre gauge, ice scraper, wind up torch, breathalyser pair | £39.50  |
| Exterior Styling                                                                                                                              |         |
| Wind Deflector Kit Tinted                                                                                                                     | £110.00 |
| Rear Corner Bars - Chrome                                                                                                                     | £265.00 |
| Side Step Set - Chrome                                                                                                                        | £435.00 |
| Side Step Set - REBEL                                                                                                                         | £399.00 |
| Mirror Cap Set - Chrome                                                                                                                       | £95.00  |
| Door Handle Set - Chrome                                                                                                                      | £130.00 |
| Roll Bar - Chrome                                                                                                                             | £550.00 |
| Light Bar Kit                                                                                                                                 | £450.00 |
| Rear Light Surround Set - Chrome                                                                                                              | £125.00 |
| Fog Lamp Eyebrow Set - Silver                                                                                                                 | £115.00 |
| Fog Lamp Eyebrow Set - Black                                                                                                                  | £115.00 |
| Front Skid Plate - Silver                                                                                                                     | £170.00 |
| Rear Skid Plate - Silver                                                                                                                      | £170.00 |
| Musso Accessory Kit - Front Silver (Front Skid Plate, Fog Lamp Eyebrows,<br>Bonnet Protector)                                                 | £399.00 |
| Musso Accessory Kit - Front Black (Front Skid Plate, Fog Lamp<br>Eyebrows, Bonnet Protector)                                                  | £359.00 |
| Musso Accessory Kit - Rear Silver (Rear Skid Plate, Bumper Protector,<br>Load Bed Edge Protector)                                             | £349.00 |
| Musso Accessory Kit - Rear Black (Rear Skid Plate, Bumper Protector,<br>Load Bed Edge Protector)                                              | £349.00 |
| Musso Accessory Kit - Side Protection (Door Sill Protectors, Side Door<br>Protection Mouldings)                                               | £215.00 |
|                                                                                                                                               |         |