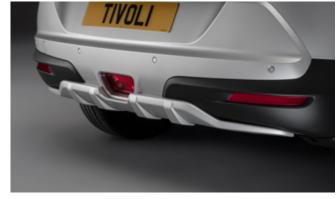

### TIVOLI XLV

Front Skid Plate

Load Area Rubber Mat

Rear Skid Plate

Load Area Carpet Mat

Dog Guard

Rubber Floor Mat Set

| Protection                                                                                                                                    |         |
|-----------------------------------------------------------------------------------------------------------------------------------------------|---------|
| Rubber Floor Mat Set                                                                                                                          | £33.00  |
| Load Area Rubber Mat (MY17)                                                                                                                   | £35.00  |
| Load Area Carpet Mat                                                                                                                          | £31.00  |
| Side Protection Door Mouldings                                                                                                                | £80.00  |
| LED Door Sill Protection Moulding                                                                                                             | £143.00 |
| Rear Mud Guards                                                                                                                               | £45.00  |
| Single Heavy Duty Seat Cover                                                                                                                  | £18.00  |
| Luggage Cover                                                                                                                                 | £144.00 |
| Luggage Tray                                                                                                                                  | £45.00  |
| Luggage Tray Lid                                                                                                                              | £72.00  |
| Dog Guard                                                                                                                                     | £126.00 |
| Travel Kit Moulded Bag - Includes - warning triangle, 1st aid kit, hi-vis<br>vests, tyre gauge, ice scraper, wind up torch, breathalyser pair | £39.50  |
| Exterior Styling                                                                                                                              |         |
| Wind Deflector Kit                                                                                                                            | £110.00 |
| Roof Stripe Kit                                                                                                                               | £474.00 |
| Roof Wrap Kit                                                                                                                                 | £375.00 |
| Front Skid Plate                                                                                                                              | £195.00 |
| Rear Skid Plate                                                                                                                               | £195.00 |
| Front Bumper Guard                                                                                                                            | £330.00 |
| Rear Bumper Guard                                                                                                                             | £290.00 |
| Outer Sill Moulding Set                                                                                                                       | £397.00 |
| Chrome Fog Lamp Moulding                                                                                                                      | £58.00  |