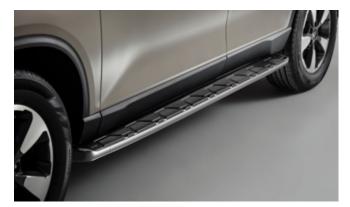

#### REXTON

Front Skid Plate

Side Step Set

Headrest Mounted 7" Twin DVD Screens

Rear Skid Plate

Rubber Boot Mat

Wind Deflector Kit

Load Liner