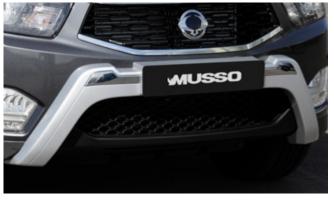

### NEW MUSSO PICK-UP

Front Skid Plate

Light Bar Kit

Rear Skid Plate

Side Step Set – Chrome

Side Step Set – Rebel

# MUSSO PICK-UP (17 MY)

Front Skid Plate

Side Step Set

Rear Skid Plate

Rear Bumper Protection Pad

Front Nudge Bar

Load Area Rubber Mat