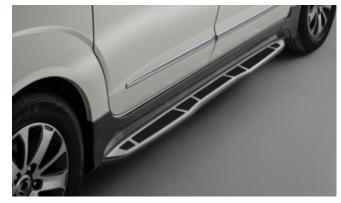

#### KORANDO

Rear Skid Plate (MY 17)

Side Step Set

Front Skid Plate (MY 17)

Wind Deflector Kit

Side Protection Mouldings

Door Sill Protection Mouldings