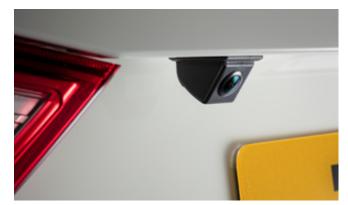

### TURISMO

Front Skid Plate

Rearview Camera

Clarion Roof Mounted 10" DVD Player

Rear Skid Plate

Side Step Set

Door Sill Protection Mouldings

Fixed Towbar

# TURISMO

| Description                                   | Fitted Inc<br>VAT |
|-----------------------------------------------|-------------------|
| Towing / Touring                              |                   |
| Detachable Towbar                             | £510.00           |
| Fixed Towbar                                  | £366.00           |
| 13 Pin Wiring Kit (7 pin function)            | £287.00           |
| Caravan Extension Wiring                      | £126.00           |
| Versatility                                   |                   |
| 2 Bike Cycle Carrier on Towball               | £150.00           |
| Roof Bar Set with Foot Pack                   | £249.00           |
| Heated Screenwash System                      | £221.00           |
| Touch Up Paint                                | £17.00            |
| Front Parking Sensors                         | £275.00           |
| Rear Parking Sensors                          | £255.00           |
| Audio Visual                                  |                   |
| Clarion Roof Mounted 10" DVD player           | £678.00           |
| Kenwood DAB Touch Screen Navigation           | £1,050.00         |
| Reverse Camera (with Kenwood Navigation Unit) | £210.00           |
| Kenwood Dash Cam                              | £245.00           |
| Pure Highway DAB Radio Upgrade                | £140.00           |