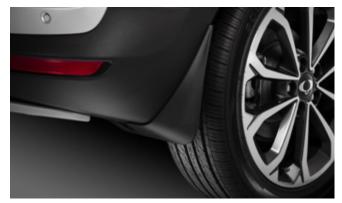

### TIVOLI XLV

Front Skid Plate

Load Area Rubber Mat

Rear Skid Plate

Load Area Carpet Mat

Dog Guard

Rubber Floor Mat Set

| Protection                                                                                                                                    |         |
|-----------------------------------------------------------------------------------------------------------------------------------------------|---------|
| Rubber Floor Mat Set                                                                                                                          | £33.00  |
| Load Area Rubber Mat (MY17)                                                                                                                   | £35.00  |
| Load Area Carpet Mat                                                                                                                          | £31.00  |
| Side Protection Door Mouldings                                                                                                                | £80.00  |
| LED Door Sill Protection Moulding                                                                                                             | £143.00 |
| Rear Mud Guards                                                                                                                               | £45.00  |
| Single Heavy Duty Seat Cover                                                                                                                  | £18.00  |
| Luggage Cover                                                                                                                                 | £144.00 |
| Luggage Tray                                                                                                                                  | £45.00  |
| Luggage Tray Lid                                                                                                                              | £72.00  |
| Dog Guard                                                                                                                                     | £126.00 |
| Travel Kit Moulded Bag - Includes - warning triangle, 1st aid kit, hi-vis<br>vests, tyre gauge, ice scraper, wind up torch, breathalyser pair | £39.50  |
| Exterior Styling                                                                                                                              |         |
| Wind Deflector Kit                                                                                                                            | £110.00 |
| Roof Stripe Kit                                                                                                                               | £474.00 |
| Roof Wrap Kit                                                                                                                                 | £375.00 |
| Front Skid Plate                                                                                                                              | £195.00 |
| Rear Skid Plate                                                                                                                               | £195.00 |
| Front Bumper Guard                                                                                                                            | £330.00 |
| Rear Bumper Guard                                                                                                                             | £290.00 |
| Outer Sill Moulding Set                                                                                                                       | £397.00 |
| Chrome Fog Lamp Moulding                                                                                                                      | £58.00  |