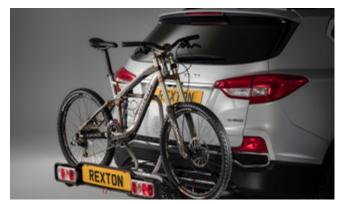

#### REXTON

240v Power Socket

Bike Rack

Boot Luggage Roll Out Cover (7 seat)

Detachable Towbar

Rubber Floor Mat 7 Seater (third row)

Rubber Floor Mat Set

### REXTON

| Description                           | Fitted Inc<br>VAT |
|---------------------------------------|-------------------|
| Towing / Touring                      |                   |
| Detachable Towbar                     | £528.00           |
| Fixed Towbar                          | £364.00           |
| 13 Pin Wiring Kit (7 pin function)    | £277.00           |
| Caravan Extension Wiring              | £126.00           |
| Progressive Rear Spring Assistors     | £402.00           |
| Spare Wheel Kit 17" Alloy (excl tyre) | £480.00           |
| Spare Wheel Kit 18" Alloy (excl tyre) | £490.00           |
| Spare Wheel Kit 20" Alloy (excl tyre) | £750.00           |
| Versatility                           |                   |
| Kenwood DAB Touchscreen Navigation    | £1,050.00         |
| UK Style Power Socket                 | £58.00            |
| 2 Bike Cycle Carrier on Towball       | £150.00           |
| Roof Bar Set with Foot Pack           | £279.00           |
| Heated Screenwash System              | £221.00           |
| Touch Up Paint                        | £17.00            |
| Audio Visual                          |                   |
| Headrest Mounted 7" Twin DVD Screens  | £1,268.00         |
| Kenwood Dash Cam                      | £245.00           |
|                                       |                   |