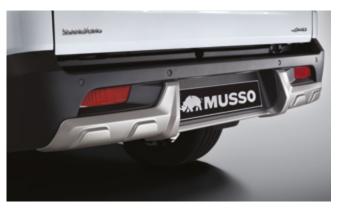

### NEW MUSSO PICK-UP

Front Skid Plate

Light Bar Kit

Rear Skid Plate

Side Step Set – Chrome

Side Step Set – Rebel

| Rubber Mat Set                                                                                                                                | £35.00  |
|-----------------------------------------------------------------------------------------------------------------------------------------------|---------|
| Heavy Duty Seat Cover Set Front                                                                                                               | £85.00  |
| Heavy Duty Seat Cover Set Rear                                                                                                                | £75.00  |
| Travel Kit Moulded Bag - Includes - warning triangle, 1st aid kit, hi vis<br>vests, tyre gauge, ice scraper, wind up torch, breathalyser pair | £39.50  |
| Exterior Styling                                                                                                                              |         |
| Wind Deflector Kit Tinted                                                                                                                     | £110.00 |
| Rear Corner Bars - Chrome                                                                                                                     | £265.00 |
| Side Step Set - Chrome                                                                                                                        | £435.00 |
| Side Step Set - REBEL                                                                                                                         | £399.00 |
| Mirror Cap Set - Chrome                                                                                                                       | £95.00  |
| Door Handle Set - Chrome                                                                                                                      | £130.00 |
| Roll Bar - Chrome                                                                                                                             | £550.00 |
| Light Bar Kit                                                                                                                                 | £450.00 |
| Rear Light Surround Set - Chrome                                                                                                              | £125.00 |
| Fog Lamp Eyebrow Set - Silver                                                                                                                 | £115.00 |
| Fog Lamp Eyebrow Set - Black                                                                                                                  | £115.00 |
| Front Skid Plate - Silver                                                                                                                     | £170.00 |
| Rear Skid Plate - Silver                                                                                                                      | £170.00 |
| Musso Accessory Kit - Front Silver (Front Skid Plate, Fog Lamp Eyebrows,<br>Bonnet Protector)                                                 | £399.00 |
| Musso Accessory Kit - Front Black (Front Skid Plate, Fog Lamp<br>Eyebrows, Bonnet Protector)                                                  | £359.00 |
| Musso Accessory Kit - Rear Silver (Rear Skid Plate, Bumper Protector,<br>Load Bed Edge Protector)                                             | £349.00 |
| Musso Accessory Kit - Rear Black (Rear Skid Plate, Bumper Protector,<br>Load Bed Edge Protector)                                              | £349.00 |
| Musso Accessory Kit - Side Protection (Door Sill Protectors, Side Door<br>Protection Mouldings)                                               | £215.00 |
|                                                                                                                                               |         |