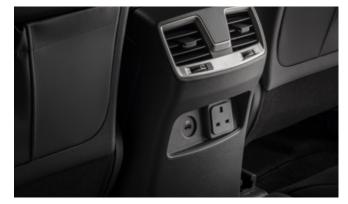

#### REXTON

240v Power Socket

Bike Rack

Boot Luggage Roll Out Cover (7 seat)

Detachable Towbar

Rubber Floor Mat 7 Seater (third row)

Rubber Floor Mat Set

### REXTON

| Description                           | Fitted Inc<br>VAT |
|---------------------------------------|-------------------|
| Towing / Touring                      |                   |
| Detachable Towbar                     | £528.00           |
| Fixed Towbar                          | £364.00           |
| 13 Pin Wiring Kit (7 pin function)    | £277.00           |
| Caravan Extension Wiring              | £126.00           |
| Progressive Rear Spring Assistors     | £402.00           |
| Spare Wheel Kit 17" Alloy (excl tyre) | £480.00           |
| Spare Wheel Kit 18" Alloy (excl tyre) | £490.00           |
| Spare Wheel Kit 20" Alloy (excl tyre) | £750.00           |
| Versatility                           |                   |
| Kenwood DAB Touchscreen Navigation    | £1,050.00         |
| UK Style Power Socket                 | £58.00            |
| 2 Bike Cycle Carrier on Towball       | £150.00           |
| Roof Bar Set with Foot Pack           | £279.00           |
| Heated Screenwash System              | £221.00           |
| Touch Up Paint                        | £17.00            |
| Audio Visual                          |                   |
| Headrest Mounted 7" Twin DVD Screens  | £1,268.00         |
| Kenwood Dash Cam                      | £245.00           |
|                                       |                   |