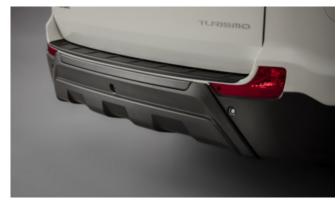

### TURISMO

Front Skid Plate

Rearview Camera

Clarion Roof Mounted 10" DVD Player

Rear Skid Plate

Side Step Set

Door Sill Protection Mouldings

Fixed Towbar

# TURISMO

| Description                                   | Fitted Inc<br>VAT |
|-----------------------------------------------|-------------------|
| Towing / Touring                              |                   |
| Detachable Towbar                             | £510.00           |
| Fixed Towbar                                  | £366.00           |
| 13 Pin Wiring Kit (7 pin function)            | £287.00           |
| Caravan Extension Wiring                      | £126.00           |
| Versatility                                   |                   |
| 2 Bike Cycle Carrier on Towball               | £150.00           |
| Roof Bar Set with Foot Pack                   | £249.00           |
| Heated Screenwash System                      | £221.00           |
| Touch Up Paint                                | £17.00            |
| Front Parking Sensors                         | £275.00           |
| Rear Parking Sensors                          | £255.00           |
| Audio Visual                                  |                   |
| Clarion Roof Mounted 10" DVD player           | £678.00           |
| Kenwood DAB Touch Screen Navigation           | £1,050.00         |
| Reverse Camera (with Kenwood Navigation Unit) | £210.00           |
| Kenwood Dash Cam                              | £245.00           |
| Pure Highway DAB Radio Upgrade                | £140.00           |

| Protection                                                                                                                                 |         |
|--------------------------------------------------------------------------------------------------------------------------------------------|---------|
| Door Sill Protection Mouldings                                                                                                             | £69.00  |
| Rubber Floor Mat Set                                                                                                                       | £39.00  |
| Boot Mat – Carpet                                                                                                                          | £26.00  |
| Boot Mat - Rubber                                                                                                                          | £29.00  |
| Single Heavy Duty Seat Cover                                                                                                               | £18.00  |
| Tailgate Entry Guard                                                                                                                       | £69.00  |
| Dog Guard                                                                                                                                  | £126.00 |
| Travel Kit Moulded Bag – Includes – warning triangle, 1st aid kit, hi-vis vests, tyre gauge, ice scraper, wind up torch, breathalyser pair | £39.50  |
| Exterior Styling                                                                                                                           |         |
| Side Step Set                                                                                                                              | £588.00 |
| Rear Skid Plate                                                                                                                            | £305.00 |