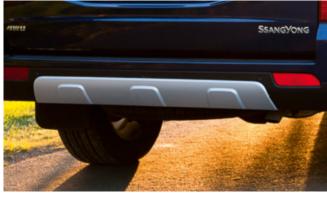

### NEW MUSSO PICK-UP

Front Skid Plate

Light Bar Kit

Rear Skid Plate

Side Step Set – Chrome

Side Step Set – Rebel

| Rubber Mat Set                                                                                                                                | £35.00  |
|-----------------------------------------------------------------------------------------------------------------------------------------------|---------|
| Heavy Duty Seat Cover Set Front                                                                                                               | £85.00  |
| Heavy Duty Seat Cover Set Rear                                                                                                                | £75.00  |
| Travel Kit Moulded Bag - Includes - warning triangle, 1st aid kit, hi vis<br>vests, tyre gauge, ice scraper, wind up torch, breathalyser pair | £39.50  |
| Exterior Styling                                                                                                                              |         |
| Wind Deflector Kit Tinted                                                                                                                     | £110.00 |
| Rear Corner Bars - Chrome                                                                                                                     | £265.00 |
| Side Step Set - Chrome                                                                                                                        | £435.00 |
| Side Step Set - REBEL                                                                                                                         | £399.00 |
| Mirror Cap Set - Chrome                                                                                                                       | £95.00  |
| Door Handle Set - Chrome                                                                                                                      | £130.00 |
| Roll Bar - Chrome                                                                                                                             | £550.00 |
| Light Bar Kit                                                                                                                                 | £450.00 |
| Rear Light Surround Set - Chrome                                                                                                              | £125.00 |
| Fog Lamp Eyebrow Set - Silver                                                                                                                 | £115.00 |
| Fog Lamp Eyebrow Set - Black                                                                                                                  | £115.00 |
| Front Skid Plate - Silver                                                                                                                     | £170.00 |
| Rear Skid Plate - Silver                                                                                                                      | £170.00 |
| Musso Accessory Kit - Front Silver (Front Skid Plate, Fog Lamp Eyebrows,<br>Bonnet Protector)                                                 | £399.00 |
| Musso Accessory Kit - Front Black (Front Skid Plate, Fog Lamp<br>Eyebrows, Bonnet Protector)                                                  | £359.00 |
| Musso Accessory Kit - Rear Silver (Rear Skid Plate, Bumper Protector,<br>Load Bed Edge Protector)                                             | £349.00 |
| Musso Accessory Kit - Rear Black (Rear Skid Plate, Bumper Protector,<br>Load Bed Edge Protector)                                              | £349.00 |
| Musso Accessory Kit - Side Protection (Door Sill Protectors, Side Door<br>Protection Mouldings)                                               | £215.00 |
|                                                                                                                                               |         |