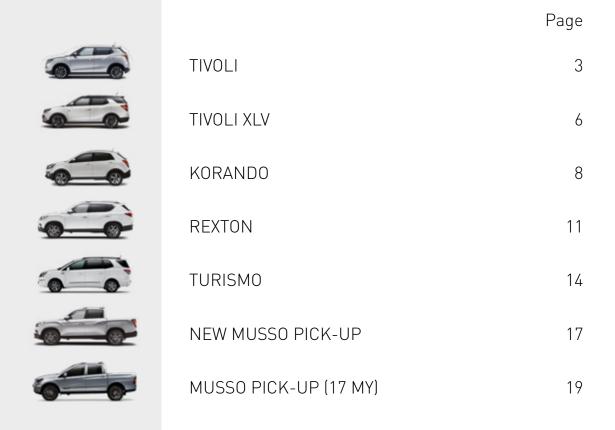

TIVOLI XLV

KORANDO

REXTON

**TURISMO** 

MUSSO PICK-UP









# CONTENTS





Front Skid Plate



Rear Bumper Guard



Rear Mud Guards



Rear Skid Plate



Outer Sill Moulding Set



Front Bumper Guard



Chrome Fog Lamp Moulding





Luggage Cover



Luggage Tray



Load Area Rubber Mat



Luggage Tray Lid



Load Area Carpet Mat



Rubber Floor Mat Set



| Description                                  | Fitted Inc<br>VAT |
|----------------------------------------------|-------------------|
| Towing / Touring                             |                   |
| Towbar with Detachable Ball                  | £468.00           |
| 13 Pin Wiring Kit (7 pin function)           | £237.00           |
| Caravan Extension Wiring                     | £126.00           |
| LED Module                                   | £50.00            |
| Spare Wheel Kit 18" Alloy Si