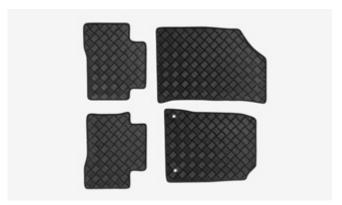

Luggage Cover

Luggage Tray

Load Area Rubber Mat

Luggage Tray Lid

Load Area Carpet Mat

Rubber Floor Mat Set

| Description                                  | Fitted Inc<br>VAT |
|----------------------------------------------|-------------------|
| Towing / Touring                             |                   |
| Towbar with Detachable Ball                  | £468.00           |
| 13 Pin Wiring Kit (7 pin function)           | £237.00           |
| Caravan Extension Wiring                     | £126.00           |
| LED Module                                   | £50.00            |
| Spare Wheel Kit 18" Alloy Silver (excl tyre) | £355.00           |
| Spare Wheel Kit 18" Alloy Black (excl tyre)  | £290.00           |
| Spare Wheel Kit 18" Alloy (excl tyre)        | £375.00           |
| Space Saver Spare Wheel Kit 2WD              | £225.00           |
| Space Saver Spare Wheel Kit 4WD              | £237.00           |
| Versatility                                  |                   |
| 2 Bike Cycle Carrier on Towball              | £150.00           |
| Roof Bar System                              | £298.00           |
| Heated Screenwash System                     | £221.00           |
| Touch Up Paint                               | £17.00            |
| Front Parking Sensors                        | £275.00           |
| Rear Parking Sensors                         | £255.00           |
| Audio Visual                                 |                   |
| Kenwood Dash Cam                             | £245.00           |
| Pure Highway DAB Radio Upgrade               | £140.00           |

### TIVOLI XLV

Front Skid Plate

Load Area Rubber Mat

Rear Skid Plate

Load Area Carpet Mat

Dog Guard

Rubber Floor Mat Set