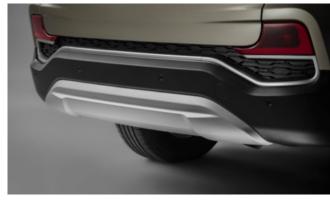

| Protection                                                                                                                                    |         |
|-----------------------------------------------------------------------------------------------------------------------------------------------|---------|
| Rubber Floor Mat Set                                                                                                                          | £33.00  |
| Load Area Rubber Mat (MY17)                                                                                                                   | £35.00  |
| Load Area Carpet Mat                                                                                                                          | £31.00  |
| Side Protection Door Mouldings                                                                                                                | £80.00  |
| LED Door Sill Protection Moulding                                                                                                             | £143.00 |
| Rear Mud Guards                                                                                                                               | £45.00  |
| Single Heavy Duty Seat Cover                                                                                                                  | £18.00  |
| Luggage Cover                                                                                                                                 | £144.00 |
| Luggage Tray                                                                                                                                  | £45.00  |
| Luggage Tray Lid                                                                                                                              | £72.00  |
| Dog Guard                                                                                                                                     | £126.00 |
| Travel Kit Moulded Bag - Includes - warning triangle, 1st aid kit, hi-vis<br>vests, tyre gauge, ice scraper, wind up torch, breathalyser pair | £39.50  |
| Exterior Styling                                                                                                                              |         |
| Wind Deflector Kit                                                                                                                            | £110.00 |
| Roof Stripe Kit                                                                                                                               | £474.00 |
| Roof Wrap Kit                                                                                                                                 | £375.00 |
| Front Skid Plate                                                                                                                              | £195.00 |
| Rear Skid Plate                                                                                                                               | £195.00 |
| Front Bumper Guard                                                                                                                            | £330.00 |
| Rear Bumper Guard                                                                                                                             | £290.00 |
| Outer Sill Moulding Set                                                                                                                       | £397.00 |
| Chrome Fog Lamp Moulding                                                                                                                      | £58.00  |