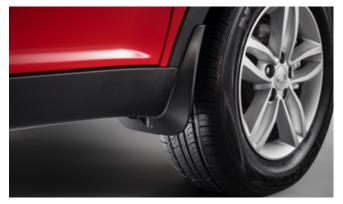

# CONTENTS

Front Skid Plate

Rear Bumper Guard

Rear Mud Guards

Rear Skid Plate

Outer Sill Moulding Set

Front Bumper Guard

Chrome Fog Lamp Moulding

| Protection                                                                                                                                    |         |
|-----------------------------------------------------------------------------------------------------------------------------------------------|---------|
| Rubber Floor Mat Set                                                                                                                          | £33.00  |
| Load Area Rubber Mat (MY17)                                                                                                                   | £35.00  |
| Load Area Carpet Mat                                                                                                                          | £31.00  |
| Side Protection Door Mouldings                                                                                                                | £80.00  |
| LED Door Sill Protection Moulding                                                                                                             | £143.00 |
| Rear Mud Guards                                                                                                                               | £45.00  |
| Single Heavy Duty Seat Cover                                                                                                                  | £18.00  |
| Luggage Cover                                                                                                                                 | £144.00 |
| Luggage Tray                                                                                                                                  | £45.00  |
| Luggage Tray Lid                                                                                                                              | £72.00  |
| Dog Guard                                                                                                                                     | £126.00 |
| Travel Kit Moulded Bag - Includes - warning triangle, 1st aid kit, hi-vis<br>vests, tyre gauge, ice scraper, wind up torch, breathalyser pair | £39.50  |
| Exterior Styling                                                                                                                              |         |
| Wind Deflector Kit                                                                                                                            | £110.00 |
| Roof Stripe Kit                                                                                                                               | £474.00 |
| Roof Wrap Kit                                                                                                                                 | £375.00 |
| Front Skid Plate                                                                                                                              | £195.00 |
| Rear Skid Plate                                                                                                                               | £195.00 |
| Front Bumper Guard                                                                                                                            | £330.00 |
| Rear Bumper Guard                                                                                                                             | £290.00 |
| Outer Sill Moulding Set                                                                                                                       | £397.00 |
| Chrome Fog Lamp Moulding                                                                                                                      | £58.00  |