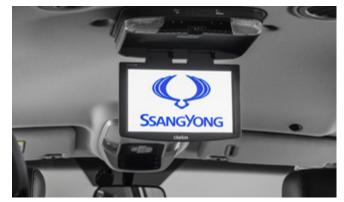

### TURISMO

Front Skid Plate

Rearview Camera

Clarion Roof Mounted 10" DVD Player

Rear Skid Plate

Side Step Set

Door Sill Protection Mouldings

Fixed Towbar

# TURISMO

| Description                                   | Fitted Inc<br>VAT |
|-----------------------------------------------|-------------------|
| Towing / Touring                              |                   |
| Detachable Towbar                             | £510.00           |
| Fixed Towbar                                  | £366.00           |
| 13 Pin Wiring Kit (7 pin function)            | £287.00           |
| Caravan Extension Wiring                      | £126.00           |
| Versatility                                   |                   |
| 2 Bike Cycle Carrier on Towball               | £150.00           |
| Roof Bar Set with Foot Pack                   | £249.00           |
| Heated Screenwash System                      | £221.00           |
| Touch Up Paint                                | £17.00            |
| Front Parking Sensors                         | £275.00           |
| Rear Parking Sensors                          | £255.00           |
| Audio Visual                                  |                   |
| Clarion Roof Mounted 10" DVD player           | £678.00           |
| Kenwood DAB Touch Screen Navigation           | £1,050.00         |
| Reverse Camera (with Kenwood Navigation Unit) | £210.00           |
| Kenwood Dash Cam                              | £245.00           |
| Pure Highway DAB Radio Upgrade                | £140.00           |