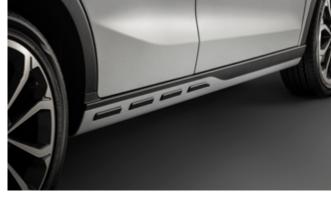

# CONTENTS

Front Skid Plate

Rear Bumper Guard

Rear Mud Guards

Rear Skid Plate

Outer Sill Moulding Set

Front Bumper Guard

Chrome Fog Lamp Moulding

| Protection                                                                                                                                    |         |
|-----------------------------------------------------------------------------------------------------------------------------------------------|---------|
| Rubber Floor Mat Set                                                                                                                          | £33.00  |
| Load Area Rubber Mat (MY17)                                                                                                                   | £35.00  |
| Load Area Carpet Mat                                                                                                                          | £31.00  |
| Side Protection Door Mouldings                                                                                                                | £80.00  |
| LED Door Sill Protection Moulding                                                                                                             | £143.00 |
| Rear Mud Guards                                                                                                                               | £45.00  |
| Single Heavy Duty Seat Cover                                                                                                                  | £18.00  |
| Luggage Cover                                                                                                                                 | £144.00 |
| Luggage Tray                                                                                                                                  | £45.00  |
| Luggage Tray Lid                                                                                                                              | £72.00  |
| Dog Guard                                                                                                                                     | £126.00 |
| Travel Kit Moulded Bag - Includes - warning triangle, 1st aid kit, hi-vis<br>vests, tyre gauge, ice scraper, wind up torch, breathalyser pair | £39.50  |
| Exterior Styling                                                                                                                              |         |
| Wind Deflector Kit                                                                                                                            | £110.00 |
| Roof Stripe Kit                                                                                                                               | £474.00 |
| Roof Wrap Kit                                                                                                                                 | £375.00 |
| Front Skid Plate                                                                                                                              | £195.00 |
| Rear Skid Plate                                                                                                                               | £195.00 |
| Front Bumper Guard                                                                                                                            | £330.00 |
| Rear Bumper Guard                                                                                                                             | £290.00 |
| Outer Sill Moulding Set                                                                                                                       | £397.00 |
| Chrome Fog Lamp Moulding                                                                                                                      | £58.00  |