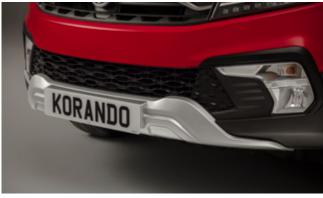

#### KORANDO

Rear Skid Plate (MY 17)

Side Step Set

Front Skid Plate (MY 17)

Wind Deflector Kit

Side Protection Mouldings

Door Sill Protection Mouldings

| Protection                                                                                                                                 |         |  |
|--------------------------------------------------------------------------------------------------------------------------------------------|---------|--|
| Door Sill Protection Mouldings                                                                                                             | £95.00  |  |
| Front Mud Guards                                                                                                                           | £45.00  |  |
| Rear Mud Guards                                                                                                                            | £45.00  |  |
| Side Protection Mouldings                                                                                                                  | £85.00  |  |
| Rubber Floor Mat Set                                                                                                                       | £33.00  |  |
| Single Heavy Duty Seat Cover                                                                                                               | £18.00  |  |
| Load Liner                                                                                                                                 | £44.00  |  |
| Dog Guard                                                                                                                                  | £126.00 |  |
| Rear Loadspace Cover                                                                                                                       | £195.00 |  |
| Luggage Net                                                                                                                                | £24.00  |  |
| Travel Kit Moulded Bag - Includes - warning triangle, 1st aid kit, hi-vis vests, tyre gauge, ice scraper, wind up torch, breathalyser pair | £39.50  |  |
| Exterior Styling                                                                                                                           |         |  |
| Wind Deflector Kit                                                                                                                         | £110.00 |  |
| Front Skid Plate (MY 17)                                                                                                                   | £235.00 |  |
| Rear Skid Plate (MY 17)                                                                                                                    | £225.00 |  |
| Side Step Set                                                                                                                              | £420.00 |  |