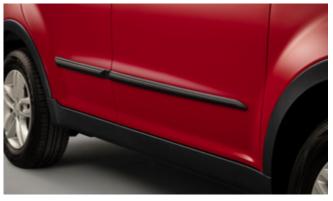

#### KORANDO

Rear Skid Plate (MY 17)

Side Step Set

Front Skid Plate (MY 17)

Wind Deflector Kit

Side Protection Mouldings

Door Sill Protection Mouldings

| Protection                                                                                                                                 |         |  |
|--------------------------------------------------------------------------------------------------------------------------------------------|---------|--|
| Door Sill Protection Mouldings                                                                                                             | £95.00  |  |
| Front Mud Guards                                                                                                                           | £45.00  |  |
| Rear Mud Guards                                                                                                                            | £45.00  |  |
| Side Protection Mouldings                                                                                                                  | £85.00  |  |
| Rubber Floor Mat Set                                                                                                                       | £33.00  |  |
| Single Heavy Duty Seat Cover                                                                                                               | £18.00  |  |
| Load Liner                                                                                                                                 | £44.00  |  |
| Dog Guard                                                                                                                                  | £126.00 |  |
| Rear Loadspace Cover                                                                                                                       | £195.00 |  |
| Luggage Net                                                                                                                                | £24.00  |  |
| Travel Kit Moulded Bag - Includes - warning triangle, 1st aid kit, hi-vis vests, tyre gauge, ice scraper, wind up torch, breathalyser pair | £39.50  |  |
| Exterior Styling                                                                                                                           |         |  |
| Wind Deflector Kit                                                                                                                         | £110.00 |  |
| Front Skid Plate (MY 17)                                                                                                                   | £235.00 |  |
| Rear Skid Plate (MY 17)                                                                                                                    | £225.00 |  |
| Side Step Set                                                                                                                              | £420.00 |  |