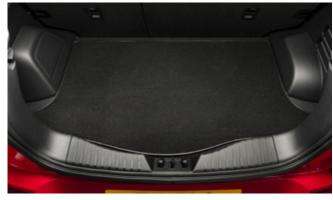

Luggage Cover

Luggage Tray

Load Area Rubber Mat

Luggage Tray Lid

Load Area Carpet Mat

Rubber Floor Mat Set

| Description                                  | Fitted Inc<br>VAT |
|----------------------------------------------|-------------------|
| Towing / Touring                             |                   |
| Towbar with Detachable Ball                  | £468.00           |
| 13 Pin Wiring Kit (7 pin function)           | £237.00           |
| Caravan Extension Wiring                     | £126.00           |
| LED Module                                   | £50.00            |
| Spare Wheel Kit 18" Alloy Silver (excl tyre) | £355.00           |
| Spare Wheel Kit 18" Alloy Black (excl tyre)  | £290.00           |
| Spare Wheel Kit 18" Alloy (excl tyre)        | £375.00           |
| Space Saver Spare Wheel Kit 2WD              | £225.00           |
| Space Saver Spare Wheel Kit 4WD              | £237.00           |
| Versatility                                  |                   |
| 2 Bike Cycle Carrier on Towball              | £150.00           |
| Roof Bar System                              | £298.00           |
| Heated Screenwash System                     | £221.00           |
| Touch Up Paint                               | £17.00            |
| Front Parking Sensors                        | £275.00           |
| Rear Parking Sensors                         | £255.00           |
| Audio Visual                                 |                   |
| Kenwood Dash Cam                             | £245.00           |
| Pure Highway DAB Radio Upgrade               | £140.00           |

### TIVOLI XLV

Front Skid Plate

Load Area Rubber Mat

Rear Skid Plate

Load Area Carpet Mat

Dog Guard

Rubber Floor Mat Set