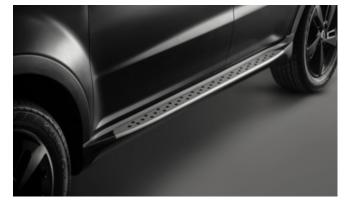

#### KORANDO

Rear Skid Plate (MY 17)

Side Step Set

Front Skid Plate (MY 17)

Wind Deflector Kit

Side Protection Mouldings

Door Sill Protection Mouldings

| Protection                                                                                                                                 |         |  |
|--------------------------------------------------------------------------------------------------------------------------------------------|---------|--|
| Door Sill Protection Mouldings                                                                                                             | £95.00  |  |
| Front Mud Guards                                                                                                                           | £45.00  |  |
| Rear Mud Guards                                                                                                                            | £45.00  |  |
| Side Protection Mouldings                                                                                                                  | £85.00  |  |
| Rubber Floor Mat Set                                                                                                                       | £33.00  |  |
| Single Heavy Duty Seat Cover                                                                                                               | £18.00  |  |
| Load Liner                                                                                                                                 | £44.00  |  |
| Dog Guard                                                                                                                                  | £126.00 |  |
| Rear Loadspace Cover                                                                                                                       | £195.00 |  |
| Luggage Net                                                                                                                                | £24.00  |  |
| Travel Kit Moulded Bag - Includes - warning triangle, 1st aid kit, hi-vis vests, tyre gauge, ice scraper, wind up torch, breathalyser pair | £39.50  |  |
| Exterior Styling                                                                                                                           |         |  |
| Wind Deflector Kit                                                                                                                         | £110.00 |  |
| Front Skid Plate (MY 17)                                                                                                                   | £235.00 |  |
| Rear Skid Plate (MY 17)                                                                                                                    | £225.00 |  |
| Side Step Set                                                                                                                              | £420.00 |  |