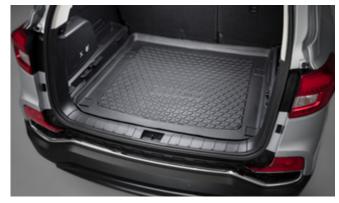

Luggage Cover

Luggage Tray

Load Area Rubber Mat

Luggage Tray Lid

Load Area Carpet Mat

Rubber Floor Mat Set

| Description                                  | Fitted Inc<br>VAT |
|----------------------------------------------|-------------------|
| Towing / Touring                             |                   |
| Towbar with Detachable Ball                  | £468.00           |
| 13 Pin Wiring Kit (7 pin function)           | £237.00           |
| Caravan Extension Wiring                     | £126.00           |
| LED Module                                   | £50.00            |
| Spare Wheel Kit 18" Alloy Silver (excl tyre) | £355.00           |
| Spare Wheel Kit 18" Alloy Black (excl tyre)  | £290.00           |
| Spare Wheel Kit 18" Alloy (excl tyre)        | £375.00           |
| Space Saver Spare Wheel Kit 2WD              | £225.00           |
| Space Saver Spare Wheel Kit 4WD              | £237.00           |
| Versatility                                  |                   |
| 2 Bike Cycle Carrier on Towball              | £150.00           |
| Roof Bar System                              | £298.00           |
| Heated Screenwash System                     | £221.00           |
| Touch Up Paint                               | £17.00            |
| Front Parking Sensors                        | £275.00           |
| Rear Parking Sensors                         | £255.00           |
| Audio Visual                                 |                   |
| Kenwood Dash Cam                             | £245.00           |
| Pure Highway DAB Radio Upgrade               | £140.00           |

| Protection                                                                                                                                    |         |
|-----------------------------------------------------------------------------------------------------------------------------------------------|---------|
| Rubber Floor Mat Set                                                                                                                          | £33.00  |
| Load Area Rubber Mat (MY17)                                                                                                                   | £35.00  |
| Load Area Carpet Mat                                                                                                                          | £31.00  |
| Side Protection Door Mouldings                                                                                                                | £80.00  |
| LED Door Sill Protection Moulding                                                                                                             | £143.00 |
| Rear Mud Guards                                                                                                                               | £45.00  |
| Single Heavy Duty Seat Cover                                                                                                                  | £18.00  |
| Luggage Cover                                                                                                                                 | £144.00 |
| Luggage Tray                                                                                                                                  | £45.00  |
| Luggage Tray Lid                                                                                                                              | £72.00  |
| Dog Guard                                                                                                                                     | £126.00 |
| Travel Kit Moulded Bag - Includes - warning triangle, 1st aid kit, hi-vis<br>vests, tyre gauge, ice scraper, wind up torch, breathalyser pair | £39.50  |
| Exterior Styling                                                                                                                              |         |
| Wind Deflector Kit                                                                                                                            | £110.00 |
| Roof Stripe Kit                                                                                                                               | £474.00 |
| Roof Wrap Kit                                                                                                                                 | £375.00 |
| Front Skid Plate                                                                                                                              | £195.00 |
| Rear Skid Plate                                                                                                                               | £195.00 |
| Front Bumper Guard                                                                                                                            | £330.00 |
| Rear Bumper Guard                                                                                                                             | £290.00 |
| Outer Sill Moulding Set                                                                                                                       | £397.00 |
| Chrome Fog Lamp Moulding                                                                                                                      | £58.00  |