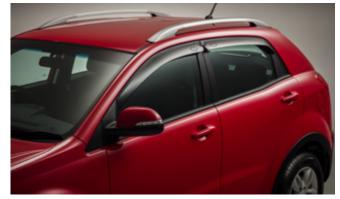

#### KORANDO

Rear Skid Plate (MY 17)

Side Step Set

Front Skid Plate (MY 17)

Wind Deflector Kit

Side Protection Mouldings

Door Sill Protection Mouldings

| Protection                                                                                                                                 |         |  |
|--------------------------------------------------------------------------------------------------------------------------------------------|---------|--|
| Door Sill Protection Mouldings                                                                                                             | £95.00  |  |
| Front Mud Guards                                                                                                                           | £45.00  |  |
| Rear Mud Guards                                                                                                                            | £45.00  |  |
| Side Protection Mouldings                                                                                                                  | £85.00  |  |
| Rubber Floor Mat Set                                                                                                                       | £33.00  |  |
| Single Heavy Duty Seat Cover                                                                                                               | £18.00  |  |
| Load Liner                                                                                                                                 | £44.00  |  |
| Dog Guard                                                                                                                                  | £126.00 |  |
| Rear Loadspace Cover                                                                                                                       | £195.00 |  |
| Luggage Net                                                                                                                                | £24.00  |  |
| Travel Kit Moulded Bag - Includes - warning triangle, 1st aid kit, hi-vis vests, tyre gauge, ice scraper, wind up torch, breathalyser pair | £39.50  |  |
| Exterior Styling                                                                                                                           |         |  |
| Wind Deflector Kit                                                                                                                         | £110.00 |  |
| Front Skid Plate (MY 17)                                                                                                                   | £235.00 |  |
| Rear Skid Plate (MY 17)                                                                                                                    | £225.00 |  |
| Side Step Set                                                                                                                              | £420.00 |  |