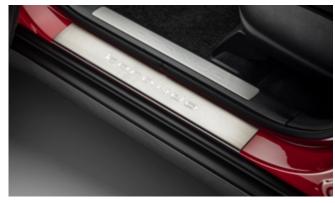

#### KORANDO

Rear Skid Plate (MY 17)

Side Step Set

Front Skid Plate (MY 17)

Wind Deflector Kit

Side Protection Mouldings

Door Sill Protection Mouldings

| Protection                                                                                                                                 |         |  |
|--------------------------------------------------------------------------------------------------------------------------------------------|---------|--|
| Door Sill Protection Mouldings                                                                                                             | £95.00  |  |
| Front Mud Guards                                                                                                                           | £45.00  |  |
| Rear Mud Guards                                                                                                                            | £45.00  |  |
| Side Protection Mouldings                                                                                                                  | £85.00  |  |
| Rubber Floor Mat Set                                                                                                                       | £33.00  |  |
| Single Heavy Duty Seat Cover                                                                                                               | £18.00  |  |
| Load Liner                                                                                                                                 | £44.00  |  |
| Dog Guard                                                                                                                                  | £126.00 |  |
| Rear Loadspace Cover                                                                                                                       | £195.00 |  |
| Luggage Net                                                                                                                                | £24.00  |  |
| Travel Kit Moulded Bag - Includes - warning triangle, 1st aid kit, hi-vis vests, tyre gauge, ice scraper, wind up torch, breathalyser pair | £39.50  |  |
| Exterior Styling                                                                                                                           |         |  |
| Wind Deflector Kit                                                                                                                         | £110.00 |  |
| Front Skid Plate (MY 17)                                                                                                                   | £235.00 |  |
| Rear Skid Plate (MY 17)                                                                                                                    | £225.00 |  |
| Side Step Set                                                                                                                              | £420.00 |  |