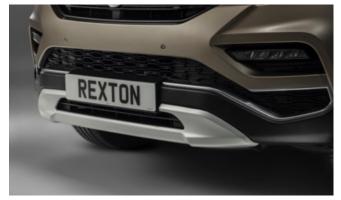

#### REXTON

Front Skid Plate

Side Step Set

Headrest Mounted 7" Twin DVD Screens

Rear Skid Plate

Rubber Boot Mat

Wind Deflector Kit

Load Liner

### REXTON

| Description                           | Fitted Inc<br>VAT |
|---------------------------------------|-------------------|
| Towing / Touring                      |                   |
| Detachable Towbar                     | £528.00           |
| Fixed Towbar                          | £364.00           |
| 13 Pin Wiring Kit (7 pin function)    | £277.00           |
| Caravan Extension Wiring              | £126.00           |
| Progressive Rear Spring Assistors     | £402.00           |
| Spare Wheel Kit 17" Alloy (excl tyre) | £480.00           |
| Spare Wheel Kit 18" Alloy (excl tyre) | £490.00           |
| Spare Wheel Kit 20" Alloy (excl tyre) | £750.00           |
| Versatility                           |                   |
| Kenwood DAB Touchscreen Navigation    | £1,050.00         |
| UK Style Power Socket                 | £58.00            |
| 2 Bike Cycle Carrier on Towball       | £150.00           |
| Roof Bar Set with Foot Pack           | £279.00           |
| Heated Screenwash System              | £221.00           |
| Touch Up Paint                        | £17.00            |
| Audio Visual                          |                   |
| Headrest Mounted 7" Twin DVD Screens  | £1,268.00         |
| Kenwood Dash Cam                      | £245.00           |
|                                       |                   |