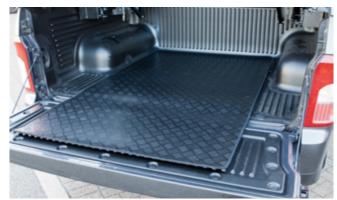

# MUSSO PICK-UP (17 MY)

Front Skid Plate

Side Step Set

Rear Skid Plate

Rear Bumper Protection Pad

Front Nudge Bar

Load Area Rubber Mat

| Audio Visual                                                                                                                               |           |
|--------------------------------------------------------------------------------------------------------------------------------------------|-----------|
| Kenwood DAB Touchscreen Navigation                                                                                                         | £1,050.00 |
| Reverse Camera (with Kenwood Navigation Unit)                                                                                              | £198.00   |
| Kenwood Dash Cam                                                                                                                           | £245.00   |
| Pure Highway DAB Radio Upgrade                                                                                                             | £140.00   |
| Protection                                                                                                                                 |           |
| Rear Bumper Protection Pad                                                                                                                 | £65.00    |
| Load Area Rubber Mat                                                                                                                       | £55.00    |
| Rubber Mat Set                                                                                                                             | £26.00    |
| Single Heavy Duty Seat Cover                                                                                                               | £18.00    |
| Travel Kit Moulded Bag - Includes - warning triangle, 1st aid kit, hi-vis vests, tyre gauge, ice scraper, wind up torch, breathalyser pair | £39.50    |
| Exterior Styling                                                                                                                           |           |
| Front Nudge Bar                                                                                                                            | £280.00   |
| Front Skid Plate                                                                                                                           | £125.00   |
| Rear Skid Plate                                                                                                                            | £170.00   |
| Side Step Set                                                                                                                              | £546.00   |
| Wind Deflector Kit Tinted                                                                                                                  | £39.00    |