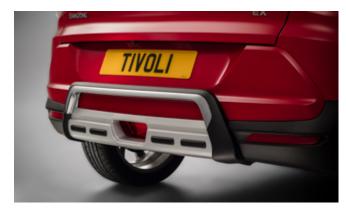

### TIVOLI XLV

Front Skid Plate

Load Area Rubber Mat

Rear Skid Plate

Load Area Carpet Mat

Dog Guard

Rubber Floor Mat Set

| Protection                                                                                                                                    |         |
|-----------------------------------------------------------------------------------------------------------------------------------------------|---------|
| Rubber Floor Mat Set                                                                                                                          | £33.00  |
| Load Area Rubber Mat (MY17)                                                                                                                   | £35.00  |
| Load Area Carpet Mat                                                                                                                          | £31.00  |
| Side Protection Door Mouldings                                                                                                                | £80.00  |
| LED Door Sill Protection Moulding                                                                                                             | £143.00 |
| Rear Mud Guards                                                                                                                               | £45.00  |
| Single Heavy Duty Seat Cover                                                                                                                  | £18.00  |
| Luggage Cover                                                                                                                                 | £144.00 |
| Luggage Tray                                                                                                                                  | £45.00  |
| Luggage Tray Lid                                                                                                                              | £72.00  |
| Dog Guard                                                                                                                                     | £126.00 |
| Travel Kit Moulded Bag - Includes - warning triangle, 1st aid kit, hi-vis<br>vests, tyre gauge, ice scraper, wind up torch, breathalyser pair | £39.50  |
| Exterior Styling                                                                                                                              |         |
| Wind Deflector Kit                                                                                                                            | £110.00 |
| Roof Stripe Kit                                                                                                                               | £474.00 |
| Roof Wrap Kit                                                                                                                                 | £375.00 |
| Front Skid Plate                                                                                                                              | £195.00 |
| Rear Skid Plate                                                                                                                               | £195.00 |
| Front Bumper Guard                                                                                                                            | £330.00 |
| Rear Bumper Guard                                                                                                                             | £290.00 |
| Outer Sill Moulding Set                                                                                                                       | £397.00 |
| Chrome Fog Lamp Moulding                                                                                                                      | £58.00  |