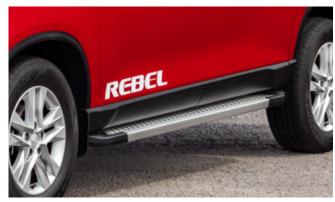

### NEW MUSSO PICK-UP

Front Skid Plate

Light Bar Kit

Rear Skid Plate

Side Step Set – Chrome

Side Step Set – Rebel

| Rubber Mat Set                                                                                                                                | £35.00  |
|-----------------------------------------------------------------------------------------------------------------------------------------------|---------|
| Heavy Duty Seat Cover Set Front                                                                                                               | £85.00  |
| Heavy Duty Seat Cover Set Rear                                                                                                                | £75.00  |
| Travel Kit Moulded Bag - Includes - warning triangle, 1st aid kit, hi vis<br>vests, tyre gauge, ice scraper, wind up torch, breathalyser pair | £39.50  |
| Exterior Styling                                                                                                                              |         |
| Wind Deflector Kit Tinted                                                                                                                     | £110.00 |
| Rear Corner Bars - Chrome                                                                                                                     | £265.00 |
| Side Step Set - Chrome                                                                                                                        | £435.00 |
| Side Step Set - REBEL                                                                                                                         | £399.00 |
| Mirror Cap Set - Chrome                                                                                                                       | £95.00  |
| Door Handle Set - Chrome                                                                                                                      | £130.00 |
| Roll Bar - Chrome                                                                                                                             | £550.00 |
| Light Bar Kit                                                                                                                                 | £450.00 |
| Rear Light Surround Set - Chrome                                                                                                              | £125.00 |
| Fog Lamp Eyebrow Set - Silver                                                                                                                 | £115.00 |
| Fog Lamp Eyebrow Set - Black                                                                                                                  | £115.00 |
| Front Skid Plate - Silver                                                                                                                     | £170.00 |
| Rear Skid Plate - Silver                                                                                                                      | £170.00 |
| Musso Accessory Kit - Front Silver (Front Skid Plate, Fog Lamp Eyebrows,<br>Bonnet Protector)                                                 | £399.00 |
| Musso Accessory Kit - Front Black (Front Skid Plate, Fog Lamp<br>Eyebrows, Bonnet Protector)                                                  | £359.00 |
| Musso Accessory Kit - Rear Silver (Rear Skid Plate, Bumper Protector,<br>Load Bed Edge Protector)                                             | £349.00 |
| Musso Accessory Kit - Rear Black (Rear Skid Plate, Bumper Protector,<br>Load Bed Edge Protector)                                              | £349.00 |
| Musso Accessory Kit - Side Protection (Door Sill Protectors, Side Door<br>Protection Mouldings)                                               | £215.00 |
|                                                                                                                                               |         |