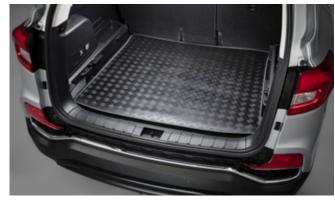

Luggage Cover

Luggage Tray

Load Area Rubber Mat

Luggage Tray Lid

Load Area Carpet Mat

Rubber Floor Mat Set

| Description                                  | Fitted Inc<br>VAT |
|----------------------------------------------|-------------------|
| Towing / Touring                             |                   |
| Towbar with Detachable Ball                  | £468.00           |
| 13 Pin Wiring Kit (7 pin function)           | £237.00           |
| Caravan Extension Wiring                     | £126.00           |
| LED Module                                   | £50.00            |
| Spare Wheel Kit 18" Alloy Silver (excl tyre) | £355.00           |
| Spare Wheel Kit 18" Alloy Black (excl tyre)  | £290.00           |
| Spare Wheel Kit 18" Alloy (excl tyre)        | £375.00           |
| Space Saver Spare Wheel Kit 2WD              | £225.00           |
| Space Saver Spare Wheel Kit 4WD              | £237.00           |
| Versatility                                  |                   |
| 2 Bike Cycle Carrier on Towball              | £150.00           |
| Roof Bar System                              | £298.00           |
| Heated Screenwash System                     | £221.00           |
| Touch Up Paint                               | £17.00            |
| Front Parking Sensors                        | £275.00           |
| Rear Parking Sensors                         | £255.00           |
| Audio Visual                                 |                   |
| Kenwood Dash Cam                             | £245.00           |
| Pure Highway DAB Radio Upgrade               | £140.00           |

| Protection                                                                                                                                    |         |
|-----------------------------------------------------------------------------------------------------------------------------------------------|---------|
| Rubber Floor Mat Set                                                                                                                          | £33.00  |
| Load Area Rubber Mat (MY17)                                                                                                                   | £35.00  |
| Load Area Carpet Mat                                                                                                                          | £31.00  |
| Side Protection Door Mouldings                                                                                                                | £80.00  |
| LED Door Sill Protection Moulding                                                                                                             | £143.00 |
| Rear Mud Guards                                                                                                                               | £45.00  |
| Single Heavy Duty Seat Cover                                                                                                                  | £18.00  |
| Luggage Cover                                                                                                                                 | £144.00 |
| Luggage Tray                                                                                                                                  | £45.00  |
| Luggage Tray Lid                                                                                                                              | £72.00  |
| Dog Guard                                                                                                                                     | £126.00 |
| Travel Kit Moulded Bag - Includes - warning triangle, 1st aid kit, hi-vis<br>vests, tyre gauge, ice scraper, wind up torch, breathalyser pair | £39.50  |
| Exterior Styling                                                                                                                              |         |
| Wind Deflector Kit                                                                                                                            | £110.00 |
| Roof Stripe Kit                                                                                                                               | £474.00 |
| Roof Wrap Kit                                                                                                                                 | £375.00 |
| Front Skid Plate                                                                                                                              | £195.00 |
| Rear Skid Plate                                                                                                                               | £195.00 |
| Front Bumper Guard                                                                                                                            | £330.00 |
| Rear Bumper Guard                                                                                                                             | £290.00 |
| Outer Sill Moulding Set                                                                                                                       | £397.00 |
| Chrome Fog Lamp Moulding                                                                                                                      | £58.00  |