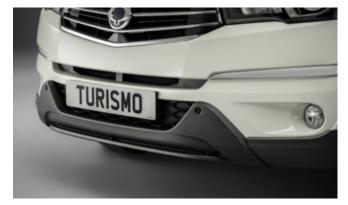

### TURISMO

Front Skid Plate

Rearview Camera

Clarion Roof Mounted 10" DVD Player

Rear Skid Plate

Side Step Set

Door Sill Protection Mouldings

Fixed Towbar

# TURISMO

| Description                                   | Fitted Inc<br>VAT |
|-----------------------------------------------|-------------------|
| Towing / Touring                              |                   |
| Detachable Towbar                             | £510.00           |
| Fixed Towbar                                  | £366.00           |
| 13 Pin Wiring Kit (7 pin function)            | £287.00           |
| Caravan Extension Wiring                      | £126.00           |
| Versatility                                   |                   |
| 2 Bike Cycle Carrier on Towball               | £150.00           |
| Roof Bar Set with Foot Pack                   | £249.00           |
| Heated Screenwash System                      | £221.00           |
| Touch Up Paint                                | £17.00            |
| Front Parking Sensors                         | £275.00           |
| Rear Parking Sensors                          | £255.00           |
| Audio Visual                                  |                   |
| Clarion Roof Mounted 10" DVD player           | £678.00           |
| Kenwood DAB Touch Screen Navigation           | £1,050.00         |
| Reverse Camera (with Kenwood Navigation Unit) | £210.00           |
| Kenwood Dash Cam                              | £245.00           |
| Pure Highway DAB Radio Upgrade                | £140.00           |

| Protection                                                                                                                                 |         |
|--------------------------------------------------------------------------------------------------------------------------------------------|---------|
| Door Sill Protection Mouldings                                                                                                             | £69.00  |
| Rubber Floor Mat Set                                                                                                                       | £39.00  |
| Boot Mat – Carpet                                                                                                                          | £26.00  |
| Boot Mat - Rubber                                                                                                                          | £29.00  |
| Single Heavy Duty Seat Cover                                                                                                               | £18.00  |
| Tailgate Entry Guard                                                                                                                       | £69.00  |
| Dog Guard                                                                                                                                  | £126.00 |
| Travel Kit Moulded Bag – Includes – warning triangle, 1st aid kit, hi-vis vests, tyre gauge, ice scraper, wind up torch, breathalyser pair | £39.50  |
| Exterior Styling                                                                                                                           |         |
| Side Step Set                                                                                                                              | £588.00 |
| Rear Skid Plate                                                                                                                            | £305.00 |