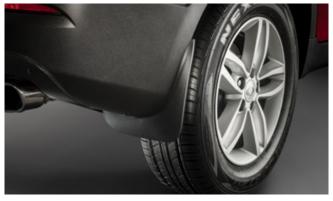

# CONTENTS

Front Skid Plate

Rear Bumper Guard

Rear Mud Guards

Rear Skid Plate

Outer Sill Moulding Set

Front Bumper Guard

Chrome Fog Lamp Moulding

| Protection                                                                                                                                    |         |
|-----------------------------------------------------------------------------------------------------------------------------------------------|---------|
| Rubber Floor Mat Set                                                                                                                          | £33.00  |
| Load Area Rubber Mat (MY17)                                                                                                                   | £35.00  |
| Load Area Carpet Mat                                                                                                                          | £31.00  |
| Side Protection Door Mouldings                                                                                                                | £80.00  |
| LED Door Sill Protection Moulding                                                                                                             | £143.00 |
| Rear Mud Guards                                                                                                                               | £45.00  |
| Single Heavy Duty Seat Cover                                                                                                                  | £18.00  |
| Luggage Cover                                                                                                                                 | £144.00 |
| Luggage Tray                                                                                                                                  | £45.00  |
| Luggage Tray Lid                                                                                                                              | £72.00  |
| Dog Guard                                                                                                                                     | £126.00 |
| Travel Kit Moulded Bag - Includes - warning triangle, 1st aid kit, hi-vis<br>vests, tyre gauge, ice scraper, wind up torch, breathalyser pair | £39.50  |
| Exterior Styling                                                                                                                              |         |
| Wind Deflector Kit                                                                                                                            | £110.00 |
| Roof Stripe Kit                                                                                                                               | £474.00 |
| Roof Wrap Kit                                                                                                                                 | £375.00 |
| Front Skid Plate                                                                                                                              | £195.00 |
| Rear Skid Plate                                                                                                                               | £195.00 |
| Front Bumper Guard                                                                                                                            | £330.00 |
| Rear Bumper Guard                                                                                                                             | £290.00 |
| Outer Sill Moulding Set                                                                                                                       | £397.00 |
| Chrome Fog Lamp Moulding                                                                                                                      | £58.00  |