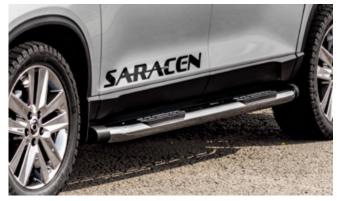

### NEW MUSSO PICK-UP

Front Skid Plate

Light Bar Kit

Rear Skid Plate

Side Step Set – Chrome

Side Step Set – Rebel

| Rubber Mat Set                                                                                                                                | £35.00  |
|-----------------------------------------------------------------------------------------------------------------------------------------------|---------|
| Heavy Duty Seat Cover Set Front                                                                                                               | £85.00  |
| Heavy Duty Seat Cover Set Rear                                                                                                                | £75.00  |
| Travel Kit Moulded Bag - Includes - warning triangle, 1st aid kit, hi vis<br>vests, tyre gauge, ice scraper, wind up torch, breathalyser pair | £39.50  |
| Exterior Styling                                                                                                                              |         |
| Wind Deflector Kit Tinted                                                                                                                     | £110.00 |
| Rear Corner Bars - Chrome                                                                                                                     | £265.00 |
| Side Step Set - Chrome                                                                                                                        | £435.00 |
| Side Step Set - REBEL                                                                                                                         | £399.00 |
| Mirror Cap Set - Chrome                                                                                                                       | £95.00  |
| Door Handle Set - Chrome                                                                                                                      | £130.00 |
| Roll Bar - Chrome                                                                                                                             | £550.00 |
| Light Bar Kit                                                                                                                                 | £450.00 |
| Rear Light Surround Set - Chrome                                                                                                              | £125.00 |
| Fog Lamp Eyebrow Set - Silver                                                                                                                 | £115.00 |
| Fog Lamp Eyebrow Set - Black                                                                                                                  | £115.00 |
| Front Skid Plate - Silver                                                                                                                     | £170.00 |
| Rear Skid Plate - Silver                                                                                                                      | £170.00 |
| Musso Accessory Kit - Front Silver (Front Skid Plate, Fog Lamp Eyebrows,<br>Bonnet Protector)                                                 | £399.00 |
| Musso Accessory Kit - Front Black (Front Skid Plate, Fog Lamp<br>Eyebrows, Bonnet Protector)                                                  | £359.00 |
| Musso Accessory Kit - Rear Silver (Rear Skid Plate, Bumper Protector,<br>Load Bed Edge Protector)                                             | £349.00 |
| Musso Accessory Kit - Rear Black (Rear Skid Plate, Bumper Protector,<br>Load Bed Edge Protector)                                              | £349.00 |
| Musso Accessory Kit - Side Protection (Door Sill Protectors, Side Door<br>Protection Mouldings)                                               | £215.00 |
|                                                                                                                                               |         |