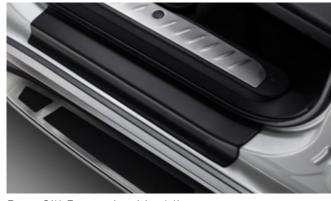

#### KORANDO

Rear Skid Plate (MY 17)

Side Step Set

Front Skid Plate (MY 17)

Wind Deflector Kit

Side Protection Mouldings

Door Sill Protection Mouldings