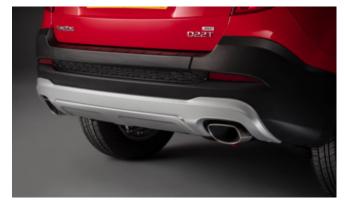

| Protection                                                                                                                                    |         |
|-----------------------------------------------------------------------------------------------------------------------------------------------|---------|
| Rubber Floor Mat Set                                                                                                                          | £33.00  |
| Load Area Rubber Mat (MY17)                                                                                                                   | £35.00  |
| Load Area Carpet Mat                                                                                                                          | £31.00  |
| Side Protection Door Mouldings                                                                                                                | £80.00  |
| LED Door Sill Protection Moulding                                                                                                             | £143.00 |
| Rear Mud Guards                                                                                                                               | £45.00  |
| Single Heavy Duty Seat Cover                                                                                                                  | £18.00  |
| Luggage Cover                                                                                                                                 | £144.00 |
| Luggage Tray                                                                                                                                  | £45.00  |
| Luggage Tray Lid                                                                                                                              | £72.00  |
| Dog Guard                                                                                                                                     | £126.00 |
| Travel Kit Moulded Bag - Includes - warning triangle, 1st aid kit, hi-vis<br>vests, tyre gauge, ice scraper, wind up torch, breathalyser pair | £39.50  |
| Exterior Styling                                                                                                                              |         |
| Wind Deflector Kit                                                                                                                            | £110.00 |
| Roof Stripe Kit                                                                                                                               | £474.00 |
| Roof Wrap Kit                                                                                                                                 | £375.00 |
| Front Skid Plate                                                                                                                              | £195.00 |
| Rear Skid Plate                                                                                                                               | £195.00 |
| Front Bumper Guard                                                                                                                            | £330.00 |
| Rear Bumper Guard                                                                                                                             | £290.00 |
| Outer Sill Moulding Set                                                                                                                       | £397.00 |
| Chrome Fog Lamp Moulding                                                                                                                      | £58.00  |