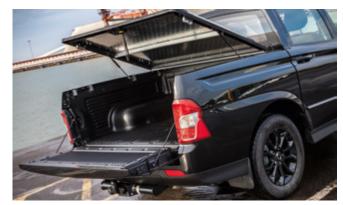

### NEW MUSSO PICK-UP

Front Skid Plate

Light Bar Kit

Rear Skid Plate

Side Step Set – Chrome

Side Step Set – Rebel

### NEW MUSSO PICK-UP

| Description                         | Fitted Inc<br>VAT |
|-------------------------------------|-------------------|
| Towing / Touring                    |                   |
| Fixed towbar                        | £426.00           |
| 13 Pin Wiring Kit (7 pin function)  | £239.00           |
| Caravan Extension Wiring            | £90.00            |
| Versatility                         |                   |
| 2 Bike Cycle Carrier on Towball     | £150.00           |
| Roof Bar Set with Foot Pack         | £249.00           |
| Heated Screenwash System            | £221.00           |
| Touch Up Paint                      | £17.00            |
| Tonneau Cover Soft                  | £455.00           |
| Hard Cover Folding                  | £1,215.00         |
| Top Roll Cover Silver               | £1,725.00         |
| Hi Spec Hard Top                    | £1,995.00         |
| Luxury Hard Top                     | £2,495.00         |
| Front Parking Sensors               | £275.00           |
| Rear Parking Sensors                | £255.00           |
| Audio Visual                        |                   |
| Kenwood DAB Touch Screen Navigation | £1,050.00         |
| Kenwood Dash Cam                    | £245.00           |
| Protection                          |                   |
| Bonnet Protector Kit - Black        | £159.00           |
| Bonnet Protector Kit - Silver       | £199.00           |
| Side Door Protection Moulding       | £165.00           |
| Load Bed Edge Protector Kit         | £160.00           |
| Load Bed Protector Tailgate Piece   | £79.00            |
| Rear Bumper Protector               | £115.00           |
| Door Sill Protector Kit             | £110.00           |

| Rubber Mat Set                                                                                                                                | £35.00  |
|-----------------------------------------------------------------------------------------------------------------------------------------------|---------|
| Heavy Duty Seat Cover Set Front                                                                                                               | £85.00  |
| Heavy Duty Seat Cover Set Rear                                                                                                                | £75.00  |
| Travel Kit Moulded Bag - Includes - warning triangle, 1st aid kit, hi vis<br>vests, tyre gauge, ice scraper, wind up torch, breathalyser pair | £39.50  |
| Exterior Styling                                                                                                                              |         |
| Wind Deflector Kit Tinted                                                                                                                     | £110.00 |
| Rear Corner Bars - Chrome                                                                                                                     | £265.00 |
| Side Step Set - Chrome                                                                                                                        | £435.00 |
| Side Step Set - REBEL                                                                                                                         | £399.00 |
| Mirror Cap Set - Chrome                                                                                                                       | £95.00  |
| Door Handle Set - Chrome                                                                                                                      | £130.00 |
| Roll Bar - Chrome                                                                                                                             | £550.00 |
| Light Bar Kit                                                                                                                                 | £450.00 |
| Rear Light Surround Set - Chrome                                                                                                              | £125.00 |
| Fog Lamp Eyebrow Set - Silver                                                                                                                 | £115.00 |
| Fog Lamp Eyebrow Set - Black                                                                                                                  | £115.00 |
| Front Skid Plate - Silver                                                                                                                     | £170.00 |
| Rear Skid Plate - Silver                                                                                                                      | £170.00 |
| Musso Accessory Kit - Front Silver (Front Skid Plate, Fog Lamp Eyebrows,<br>Bonnet Protector)                                                 | £399.00 |
| Musso Accessory Kit - Front Black (Front Skid Plate, Fog Lamp<br>Eyebrows, Bonnet Protector)                                                  | £359.00 |
| Musso Accessory Kit - Rear Silver (Rear Skid Plate, Bumper Protector,<br>Load Bed Edge Protector)                                             | £349.00 |
| Musso Accessory Kit - Rear Black (Rear Skid Plate, Bumper Protector,<br>Load Bed Edge Protector)                                              | £349.00 |
| Musso Accessory Kit - Side Protection (Door Sill Protectors, Side Door<br>Protection Mouldings)                                               | £215.00 |
|                                                                                                                                               |         |