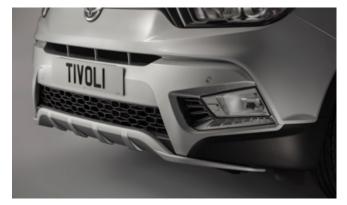

### TIVOLI XLV

Front Skid Plate

Load Area Rubber Mat

Rear Skid Plate

Load Area Carpet Mat

Dog Guard

Rubber Floor Mat Set

| Protection                                                                                                                                    |         |
|-----------------------------------------------------------------------------------------------------------------------------------------------|---------|
| Rubber Floor Mat Set                                                                                                                          | £33.00  |
| Load Area Rubber Mat (MY17)                                                                                                                   | £35.00  |
| Load Area Carpet Mat                                                                                                                          | £31.00  |
| Side Protection Door Mouldings                                                                                                                | £80.00  |
| LED Door Sill Protection Moulding                                                                                                             | £143.00 |
| Rear Mud Guards                                                                                                                               | £45.00  |
| Single Heavy Duty Seat Cover                                                                                                                  | £18.00  |
| Luggage Cover                                                                                                                                 | £144.00 |
| Luggage Tray                                                                                                                                  | £45.00  |
| Luggage Tray Lid                                                                                                                              | £72.00  |
| Dog Guard                                                                                                                                     | £126.00 |
| Travel Kit Moulded Bag - Includes - warning triangle, 1st aid kit, hi-vis<br>vests, tyre gauge, ice scraper, wind up torch, breathalyser pair | £39.50  |
| Exterior Styling                                                                                                                              |         |
| Wind Deflector Kit                                                                                                                            | £110.00 |
| Roof Stripe Kit                                                                                                                               | £474.00 |
| Roof Wrap Kit                                                                                                                                 | £375.00 |
| Front Skid Plate                                                                                                                              | £195.00 |
| Rear Skid Plate                                                                                                                               | £195.00 |
| Front Bumper Guard                                                                                                                            | £330.00 |
| Rear Bumper Guard                                                                                                                             | £290.00 |
| Outer Sill Moulding Set                                                                                                                       | £397.00 |
| Chrome Fog Lamp Moulding                                                                                                                      | £58.00  |