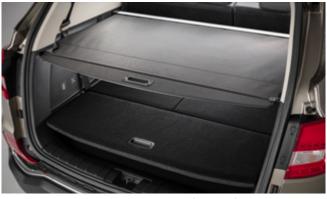

Luggage Cover

Luggage Tray

Load Area Rubber Mat

Luggage Tray Lid

Load Area Carpet Mat

Rubber Floor Mat Set

| Description                                  | Fitted Inc<br>VAT |
|----------------------------------------------|-------------------|
| Towing / Touring                             |                   |
| Towbar with Detachable Ball                  | £468.00           |
| 13 Pin Wiring Kit (7 pin function)           | £237.00           |
| Caravan Extension Wiring                     | £126.00           |
| LED Module                                   | £50.00            |
| Spare Wheel Kit 18" Alloy Silver (excl tyre) | £355.00           |
| Spare Wheel Kit 18" Alloy Black (excl tyre)  | £290.00           |
| Spare Wheel Kit 18" Alloy (excl tyre)        | £375.00           |
| Space Saver Spare Wheel Kit 2WD              | £225.00           |
| Space Saver Spare Wheel Kit 4WD              | £237.00           |
| Versatility                                  |                   |
| 2 Bike Cycle Carrier on Towball              | £150.00           |
| Roof Bar System                              | £298.00           |
| Heated Screenwash System                     | £221.00           |
| Touch Up Paint                               | £17.00            |
| Front Parking Sensors                        | £275.00           |
| Rear Parking Sensors                         | £255.00           |
| Audio Visual                                 |                   |
| Kenwood Dash Cam                             | £245.00           |
| Pure Highway DAB Radio Upgrade               | £140.00           |

| Protection                                                                                                                                    |         |
|-----------------------------------------------------------------------------------------------------------------------------------------------|---------|
| Rubber Floor Mat Set                                                                                                                          | £33.00  |
| Load Area Rubber Mat (MY17)                                                                                                                   | £35.00  |
| Load Area Carpet Mat                                                                                                                          | £31.00  |
| Side Protection Door Mouldings                                                                                                                | £80.00  |
| LED Door Sill Protection Moulding                                                                                                             | £143.00 |
| Rear Mud Guards                                                                                                                               | £45.00  |
| Single Heavy Duty Seat Cover                                                                                                                  | £18.00  |
| Luggage Cover                                                                                                                                 | £144.00 |
| Luggage Tray                                                                                                                                  | £45.00  |
| Luggage Tray Lid                                                                                                                              | £72.00  |
| Dog Guard                                                                                                                                     | £126.00 |
| Travel Kit Moulded Bag - Includes - warning triangle, 1st aid kit, hi-vis<br>vests, tyre gauge, ice scraper, wind up torch, breathalyser pair | £39.50  |
| Exterior Styling                                                                                                                              |         |
| Wind Deflector Kit                                                                                                                            | £110.00 |
| Roof Stripe Kit                                                                                                                               | £474.00 |
| Roof Wrap Kit                                                                                                                                 | £375.00 |
| Front Skid Plate                                                                                                                              | £195.00 |
| Rear Skid Plate                                                                                                                               | £195.00 |
| Front Bumper Guard                                                                                                                            | £330.00 |
| Rear Bumper Guard                                                                                                                             | £290.00 |
| Outer Sill Moulding Set                                                                                                                       | £397.00 |
| Chrome Fog Lamp Moulding                                                                                                                      | £58.00  |