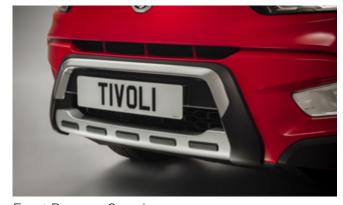

# CONTENTS

Front Skid Plate

Rear Bumper Guard

Rear Mud Guards

Rear Skid Plate

Outer Sill Moulding Set

Front Bumper Guard

Chrome Fog Lamp Moulding

| Protection                                                                                                                                    |         |
|-----------------------------------------------------------------------------------------------------------------------------------------------|---------|
| Rubber Floor Mat Set                                                                                                                          | £33.00  |
| Load Area Rubber Mat (MY17)                                                                                                                   | £35.00  |
| Load Area Carpet Mat                                                                                                                          | £31.00  |
| Side Protection Door Mouldings                                                                                                                | £80.00  |
| LED Door Sill Protection Moulding                                                                                                             | £143.00 |
| Rear Mud Guards                                                                                                                               | £45.00  |
| Single Heavy Duty Seat Cover                                                                                                                  | £18.00  |
| Luggage Cover                                                                                                                                 | £144.00 |
| Luggage Tray                                                                                                                                  | £45.00  |
| Luggage Tray Lid                                                                                                                              | £72.00  |
| Dog Guard                                                                                                                                     | £126.00 |
| Travel Kit Moulded Bag - Includes - warning triangle, 1st aid kit, hi-vis<br>vests, tyre gauge, ice scraper, wind up torch, breathalyser pair | £39.50  |
| Exterior Styling                                                                                                                              |         |
| Wind Deflector Kit                                                                                                                            | £110.00 |
| Roof Stripe Kit                                                                                                                               | £474.00 |
| Roof Wrap Kit                                                                                                                                 | £375.00 |
| Front Skid Plate                                                                                                                              | £195.00 |
| Rear Skid Plate                                                                                                                               | £195.00 |
| Front Bumper Guard                                                                                                                            | £330.00 |
| Rear Bumper Guard                                                                                                                             | £290.00 |
| Outer Sill Moulding Set                                                                                                                       | £397.00 |
| Chrome Fog Lamp Moulding                                                                                                                      | £58.00  |