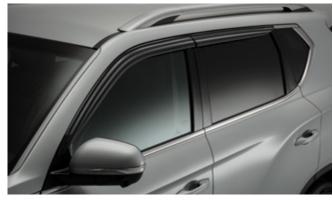

| Protection                                                                                                                                    |         |
|-----------------------------------------------------------------------------------------------------------------------------------------------|---------|
| Rubber Floor Mat Set                                                                                                                          | £33.00  |
| Load Area Rubber Mat (MY17)                                                                                                                   | £35.00  |
| Load Area Carpet Mat                                                                                                                          | £31.00  |
| Side Protection Door Mouldings                                                                                                                | £80.00  |
| LED Door Sill Protection Moulding                                                                                                             | £143.00 |
| Rear Mud Guards                                                                                                                               | £45.00  |
| Single Heavy Duty Seat Cover                                                                                                                  | £18.00  |
| Luggage Cover                                                                                                                                 | £144.00 |
| Luggage Tray                                                                                                                                  | £45.00  |
| Luggage Tray Lid                                                                                                                              | £72.00  |
| Dog Guard                                                                                                                                     | £126.00 |
| Travel Kit Moulded Bag - Includes - warning triangle, 1st aid kit, hi-vis<br>vests, tyre gauge, ice scraper, wind up torch, breathalyser pair | £39.50  |
| Exterior Styling                                                                                                                              |         |
| Wind Deflector Kit                                                                                                                            | £110.00 |
| Roof Stripe Kit                                                                                                                               | £474.00 |
| Roof Wrap Kit                                                                                                                                 | £375.00 |
| Front Skid Plate                                                                                                                              | £195.00 |
| Rear Skid Plate                                                                                                                               | £195.00 |
| Front Bumper Guard                                                                                                                            | £330.00 |
| Rear Bumper Guard                                                                                                                             | £290.00 |
| Outer Sill Moulding Set                                                                                                                       | £397.00 |
| Chrome Fog Lamp Moulding                                                                                                                      | £58.00  |