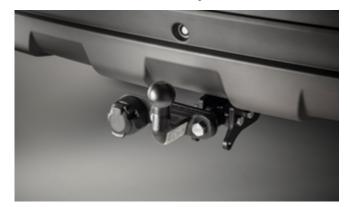

|         |
| Wind Deflector Kit                                                                                                                         | £110.00 |
| Side Step Set                                                                                                                              | £610.00 |
| Front Skid Plate                                                                                                                           | £148.00 |
| Rear Skid Plate                                                                                                                            | £148.00 |

### TURISMO



Front Skid Plate



Rearview Camera



Clarion Roof Mounted 10" DVD Player



Rear Skid Plate



Side Step Set



Door Sill Protection Mouldings



Fixed Towbar



### TURISMO



Boot Sill Protector



Kenwood DAB Touchscreen with Navigation



Carpet Boot Mat



Dog Guard



Rubber Boot Mat



Single Heavy Duty Seat Cover



# TURISMO

| Description                                   | Fitted Inc<br>VAT |
|-----------------------------------------------|-------------------|
| Towing / Touring                              |                   |
| Detachable Towbar                             | £510.00           |
| Fixed Towbar                                  | £366.00           |
| 13 Pin Wiring Kit (7 pin function)            | £287.00           |
| Caravan Extension Wiring                      | £126.00           |
| Versatility                                   |                   |
| 2 Bike Cycle Carrier on Towball