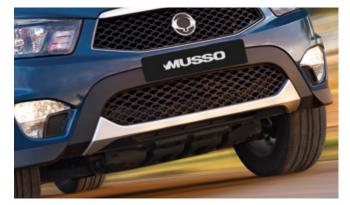

### NEW MUSSO PICK-UP

Front Skid Plate

Light Bar Kit

Rear Skid Plate

Side Step Set – Chrome

Side Step Set – Rebel

| Rubber Mat Set                                                                                                                                | £35.00  |
|-----------------------------------------------------------------------------------------------------------------------------------------------|---------|
| Heavy Duty Seat Cover Set Front                                                                                                               | £85.00  |
| Heavy Duty Seat Cover Set Rear                                                                                                                | £75.00  |
| Travel Kit Moulded Bag - Includes - warning triangle, 1st aid kit, hi vis<br>vests, tyre gauge, ice scraper, wind up torch, breathalyser pair | £39.50  |
| Exterior Styling                                                                                                                              |         |
| Wind Deflector Kit Tinted                                                                                                                     | £110.00 |
| Rear Corner Bars - Chrome                                                                                                                     | £265.00 |
| Side Step Set - Chrome                                                                                                                        | £435.00 |
| Side Step Set - REBEL                                                                                                                         | £399.00 |
| Mirror Cap Set - Chrome                                                                                                                       | £95.00  |
| Door Handle Set - Chrome                                                                                                                      | £130.00 |
| Roll Bar - Chrome                                                                                                                             | £550.00 |
| Light Bar Kit                                                                                                                                 | £450.00 |
| Rear Light Surround Set - Chrome                                                                                                              | £125.00 |
| Fog Lamp Eyebrow Set - Silver                                                                                                                 | £115.00 |
| Fog Lamp Eyebrow Set - Black                                                                                                                  | £115.00 |
| Front Skid Plate - Silver                                                                                                                     | £170.00 |
| Rear Skid Plate - Silver                                                                                                                      | £170.00 |
| Musso Accessory Kit - Front Silver (Front Skid Plate, Fog Lamp Eyebrows,<br>Bonnet Protector)                                                 | £399.00 |
| Musso Accessory Kit - Front Black (Front Skid Plate, Fog Lamp<br>Eyebrows, Bonnet Protector)                                                  | £359.00 |
| Musso Accessory Kit - Rear Silver (Rear Skid Plate, Bumper Protector,<br>Load Bed Edge Protector)                                             | £349.00 |
| Musso Accessory Kit - Rear Black (Rear Skid Plate, Bumper Protector,<br>Load Bed Edge Protector)                                              | £349.00 |
| Musso Accessory Kit - Side Protection (Door Sill Protectors, Side Door<br>Protection Mouldings)                                               | £215.00 |
|                                                                                                                                               |         |