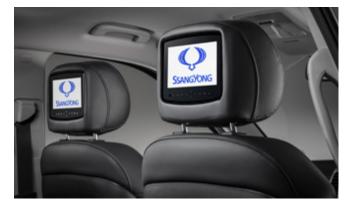

#### REXTON

Front Skid Plate

Side Step Set

Headrest Mounted 7" Twin DVD Screens

Rear Skid Plate

Rubber Boot Mat

Wind Deflector Kit

Load Liner

### REXTON

| Description                           | Fitted Inc<br>VAT |
|---------------------------------------|-------------------|
| Towing / Touring                      |                   |
| Detachable Towbar                     | £528.00           |
| Fixed Towbar                          | £364.00           |
| 13 Pin Wiring Kit (7 pin function)    | £277.00           |
| Caravan Extension Wiring              | £126.00           |
| Progressive Rear Spring Assistors     | £402.00           |
| Spare Wheel Kit 17" Alloy (excl tyre) | £480.00           |
| Spare Wheel Kit 18" Alloy (excl tyre) | £490.00           |
| Spare Wheel Kit 20" Alloy (excl tyre) | £750.00           |
| Versatility                           |                   |
| Kenwood DAB Touchscreen Navigation    | £1,050.00         |
| UK Style Power Socket                 | £58.00            |
| 2 Bike Cycle Carrier on Towball       | £150.00           |
| Roof Bar Set with Foot Pack           | £279.00           |
| Heated Screenwash System              | £221.00           |
| Touch Up Paint                        | £17.00            |
| Audio Visual                          |                   |
| Headrest Mounted 7" Twin DVD Screens  | £1,268.00         |
| Kenwood Dash Cam                      | £245.00           |
|                                       |                   |