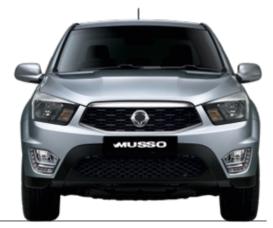

### NEW MUSSO PICK-UP

Front Skid Plate

Light Bar Kit

Rear Skid Plate

Side Step Set – Chrome

Side Step Set – Rebel

### NEW MUSSO PICK-UP

| Description                         | Fitted Inc<br>VAT |
|-------------------------------------|-------------------|
| Towing / Touring                    |                   |
| Fixed towbar                        | £426.00           |
| 13 Pin Wiring Kit (7 pin function)  | £239.00           |
| Caravan Extension Wiring            | £90.00            |
| Versatility                         |                   |
| 2 Bike Cycle Carrier on Towball     | £150.00           |
| Roof Bar Set with Foot Pack         | £249.00           |
| Heated Screenwash System            | £221.00           |
| Touch Up Paint                      | £17.00            |
| Tonneau Cover Soft                  | £455.00           |
| Hard Cover Folding                  | £1,215.00         |
| Top Roll Cover Silver               | £1,725.00         |
| Hi Spec Hard Top                    | £1,995.00         |
| Luxury Hard Top                     | £2,495.00         |
| Front Parking Sensors               | £275.00           |
| Rear Parking Sensors                | £255.00           |
| Audio Visual                        |                   |
| Kenwood DAB Touch Screen Navigation | £1,050.00         |
| Kenwood Dash Cam                    | £245.00           |
| Protection                          |                   |
| Bonnet Protector Kit - Black        | £159.00           |
| Bonnet Protector Kit - Silver       | £199.00           |
| Side Door Protection Moulding       | £165.00           |
| Load Bed Edge Protector Kit         | £160.00           |
| Load Bed Protector Tailgate Piece   | £79.00            |
| Rear Bumper Protector               | £115.00           |
| Door Sill Protector Kit             | £110.00           |