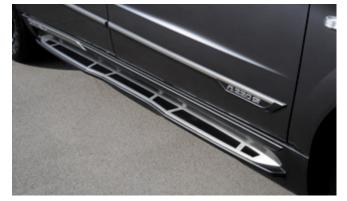

### NEW MUSSO PICK-UP

Front Skid Plate

Light Bar Kit

Rear Skid Plate

Side Step Set – Chrome

Side Step Set – Rebel

| Rubber Mat Set                                                                                                                                | £35.00  |
|-----------------------------------------------------------------------------------------------------------------------------------------------|---------|
| Heavy Duty Seat Cover Set Front                                                                                                               | £85.00  |
| Heavy Duty Seat Cover Set Rear                                                                                                                | £75.00  |
| Travel Kit Moulded Bag - Includes - warning triangle, 1st aid kit, hi vis<br>vests, tyre gauge, ice scraper, wind up torch, breathalyser pair | £39.50  |
| Exterior Styling                                                                                                                              |         |
| Wind Deflector Kit Tinted                                                                                                                     | £110.00 |
| Rear Corner Bars - Chrome                                                                                                                     | £265.00 |
| Side Step Set - Chrome                                                                                                                        | £435.00 |
| Side Step Set - REBEL                                                                                                                         | £399.00 |
| Mirror Cap Set - Chrome                                                                                                                       | £95.00  |
| Door Handle Set - Chrome                                                                                                                      | £130.00 |
| Roll Bar - Chrome                                                                                                                             | £550.00 |
| Light Bar Kit                                                                                                                                 | £450.00 |
| Rear Light Surround Set - Chrome                                                                                                              | £125.00 |
| Fog Lamp Eyebrow Set - Silver                                                                                                                 | £115.00 |
| Fog Lamp Eyebrow Set - Black                                                                                                                  | £115.00 |
| Front Skid Plate - Silver                                                                                                                     | £170.00 |
| Rear Skid Plate - Silver                                                                                                                      | £170.00 |
| Musso Accessory Kit - Front Silver (Front Skid Plate, Fog Lamp Eyebrows,<br>Bonnet Protector)                                                 | £399.00 |
| Musso Accessory Kit - Front Black (Front Skid Plate, Fog Lamp<br>Eyebrows, Bonnet Protector)                                                  | £359.00 |
| Musso Accessory Kit - Rear Silver (Rear Skid Plate, Bumper Protector,<br>Load Bed Edge Protector)                                             | £349.00 |
| Musso Accessory Kit - Rear Black (Rear Skid Plate, Bumper Protector,<br>Load Bed Edge Protector)                                              | £349.00 |
| Musso Accessory Kit - Side Protection (Door Sill Protectors, Side Door<br>Protection Mouldings)                                               | £215.00 |
|                                                                                                                                               |         |