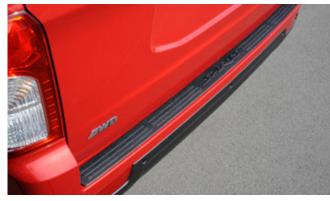

# MUSSO PICK-UP (17 MY)

Front Skid Plate

Side Step Set

Rear Skid Plate

Rear Bumper Protection Pad

Front Nudge Bar

Load Area Rubber Mat

| Audio Visual                                                                                                                               |           |
|--------------------------------------------------------------------------------------------------------------------------------------------|-----------|
| Kenwood DAB Touchscreen Navigation                                                                                                         | £1,050.00 |
| Reverse Camera (with Kenwood Navigation Unit)                                                                                              | £198.00   |
| Kenwood Dash Cam                                                                                                                           | £245.00   |
| Pure Highway DAB Radio Upgrade                                                                                                             | £140.00   |
| Protection                                                                                                                                 |           |
| Rear Bumper Protection Pad                                                                                                                 | £65.00    |
| Load Area Rubber Mat                                                                                                                       | £55.00    |
| Rubber Mat Set                                                                                                                             | £26.00    |
| Single Heavy Duty Seat Cover                                                                                                               | £18.00    |
| Travel Kit Moulded Bag - Includes - warning triangle, 1st aid kit, hi-vis vests, tyre gauge, ice scraper, wind up torch, breathalyser pair | £39.50    |
| Exterior Styling                                                                                                                           |           |
| Front Nudge Bar                                                                                                                            | £280.00   |
| Front Skid Plate                                                                                                                           | £125.00   |
| Rear Skid Plate                                                                                                                            | £170.00   |
| Side Step Set                                                                                                                              | £546.00   |
| Wind Deflector Kit Tinted                                                                                                                  | £39.00    |